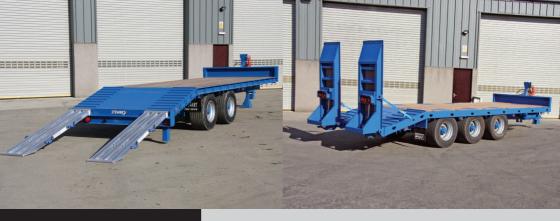

GX 15 - LL

15,000kg 20mph

Standard width 2500mm (8'2")

Beaver tail with spring assisted rear ramps

100x50 channel 50mm Keruing

150x75 channel with chain lashing bars and rope hooks

250x150 box section

Granning 125mm ø 10 stud, 310x190 brakes Granning underslung 4 spring suspension

Heavy duty 40mm hitch eye

10 stud, fully welded high speed rims

Double Coin 435/55Rx19.5 Spray suppression flaps

Hydraulic braking system Ratchet style parking brake

LED commercial road lighting system

Connection to tractor: Removable electric coil

Rear stop/tail/indicator lights

Front marker lights
Side marker lights
Amber warning light

Finished with 120 microns of two pack acrylic high gloss paint

Fast tow trailer fitted with air braking, ABS & LSV

Lockable plastic or stainless steel toolbox

Hydraulically operated rear ramps Rear wedge to carry boxes Removable Aluminium Ramps