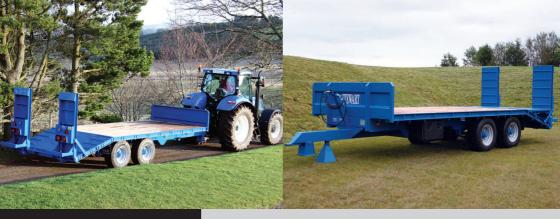

Model \_\_\_\_\_ Carrying Capacity\_

Maximum Trailer Speed

Body

**Floor Bearers** 

Floor\_

Side Rave

Chassis \_

Axles.

Suspension Drawbar

Wheel Centres

Tyres

**Braking** 

Lighting

Paint

**Optional Extras** 

GX 10 - LL

10,000kg

20mph

Standard width 2500mm (8'2")

Beaver tail with spring assisted rear ramps

80x40 box section

28mm Keruing

150x75 channel with chain lashing bars and rope hooks

250x100 'H' beam

90mm 8 stud, 300x135 brakes

4 spring suspension

Heavy duty 40mm hitch eye

8 stud

Double Coin 435/50Rx19.5

Spray suppression flaps

Hydraulic braking system

Ratchet style parking brake

LED commercial road lighting system

Connection to tractor: Removable electric coil

Rear stop/tail/indicator lights

Front marker lights

Side marker lights

Amber warning light

Finished with 120 microns of two pack acrylic high gloss paint

Fast tow trailer fitted with air braking, ABS & LSV

Lockable plastic or stainless steel toolbox

Hydraulically operated rear ramps

Rear wedge to carry boxes