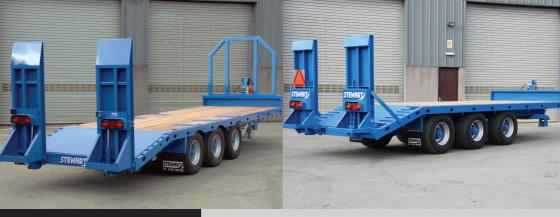

| Model<br>Carrying Capacity<br>Maximum Trailer Speed<br>Body | GX 22 - LL<br>22,000kg<br>20mph<br>Standard Width 2500mm                                                                                                                                                                                                                             |
|-------------------------------------------------------------|--------------------------------------------------------------------------------------------------------------------------------------------------------------------------------------------------------------------------------------------------------------------------------------|
| Floor Bearers<br>Floor<br>Chassis                           | Beaver tail with spring assisted rear ramps<br>100x50 channel<br>50mm Keruing<br>250x150 box section                                                                                                                                                                                 |
| Axles<br>Suspension                                         | Three Granning 125mm Ø 10 stud, 310x190 brakes<br>Granning underslung sprung suspension<br>Heavy duty 40mm hitch eye                                                                                                                                                                 |
| Wheel Centres<br>Tyres<br>Braking                           | 10 stud, fully welded high speed rims<br>Double Coin 435/50Rx19.5<br>Hydraulic braking system                                                                                                                                                                                        |
| Lighting                                                    | Ratchet style parking brake<br>LED commercial road lighting system<br>Connection to tractor: Removable electric coil<br>Rear stop/tail/indicator lights with light guards<br>Front marker lights<br>Side marker lights                                                               |
| Paint<br>Optional Extras                                    | Amber warning light<br>Finished with 120 microns of two pack acrylic high gloss paint<br>Fast tow trailer with air braking, ABS & LSV,<br>Lockable plastic or stainless steel toolbox,<br>Hydraulically operated rear ramps, Rear wedge to<br>carry boxes, Removable aluminium ramps |